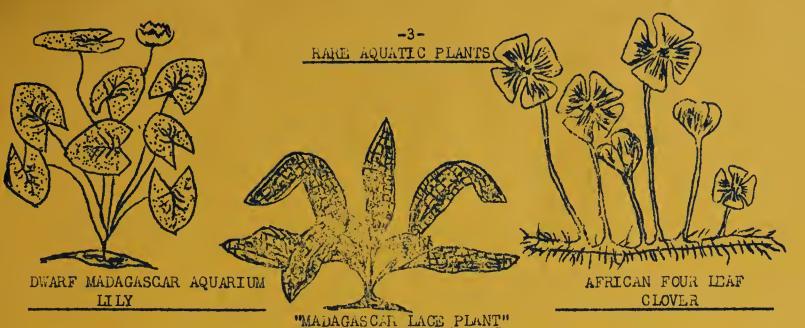

# Historic, archived document

Do not assume content reflects current scientific knowledge, policies, or practices.

AUG 4 15

We are the only commercial Distributors of-THE RARE . MADAGASCAR LACE PLANT

At last, we are able to offer this RAGEST OF RAGITIES. For three consocutive years we have been trying to bring this plant into this country from the Island of Madagascar and same has cost us a fortune, not considering our time. (On figuring up, we find that those plants have cost us so far, \$20.00 each).

We now offer <u>Large</u> Show Plants Potted Smaller <u>Young</u> Plants Potted

One of these plants would be the best of advertising and will draw a crowd to your store.

MADAGASCAR DWARF AQUARIUM LILY

Most beautiful of Dwarf Lilies. Grows in the sand bottom of the average aquarium and blooms a Blue flower. This is our own introduction.

Per Plant \$1.00

Per Dozen Plants \$6.00

AQUATIC FOUR LEAF CLOVER
From North Africa. Very ODD, ATTRACTIVE and BEAUTIFUL. Grows well in a sunlit aquarium. This is our own introduction.

Per Plant 6.75

Per Dozen Plants 54.00